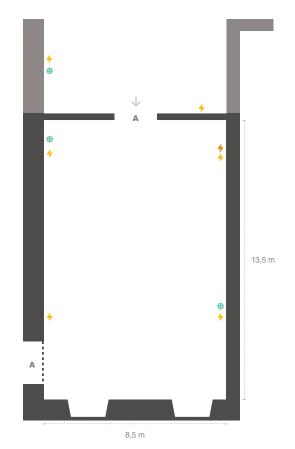

## Miragaia hall

Floor 2

32 A three-phase socket

16 A single-phase socket

Internet socket (RJ45)

It is forbidden to apply adhesive or any other fixing system that damages the floor. Please, use paper tape before any other type of tape.