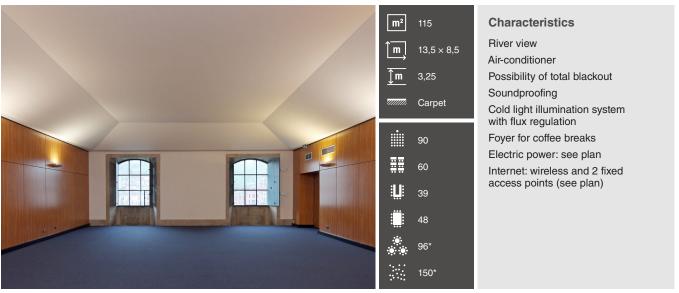

It is forbidden to stick any kind of object on the walls.

The maximum capacities of the rooms have been calculated with the greatest use of space in mind, so they may vary depending on the layout chosen.