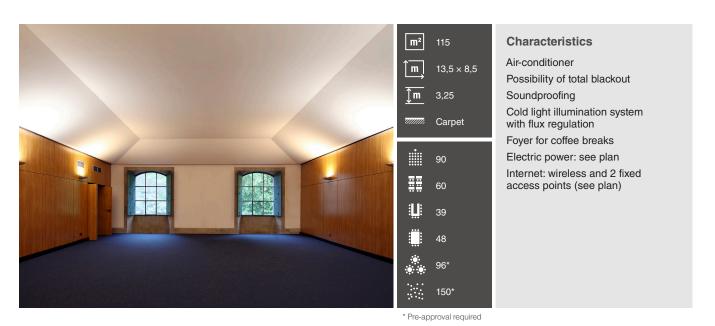

!

The maximum capacities of the rooms have been calculated with the greatest use of space in mind, so they may vary depending on the layout chosen.

The suspension of infrastructures, such as truss, lighting, projection, sound systems, and others must always be pre-approved by the Congress Centre.