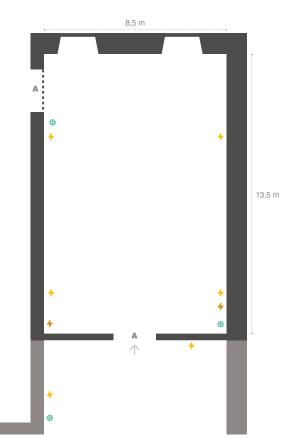

The facilities must be handed over in the same conditions as before.

Access

32 A three-phase socket

16 A single-phase socket

Internet socket (RJ45)