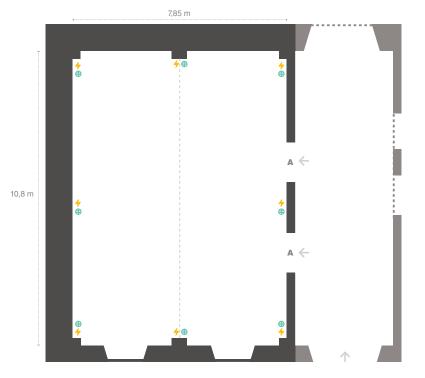

## Piquete hall

--- Beam

→ 32 A three-phase socket

4 16 A single-phase socket

Internet socket (RJ45)

It is forbidden to apply adhesive or any other fixing system that damages the floor. Please, use paper tape before any other type of tape.

The suspension of infrastructures, such as truss, lighting, projection, sound systems, and others must always be pre-approved by the Congress Centre.

Be careful when passing heavy materials (pallet trucks, lifting platforms, etc.) over floor boxes.