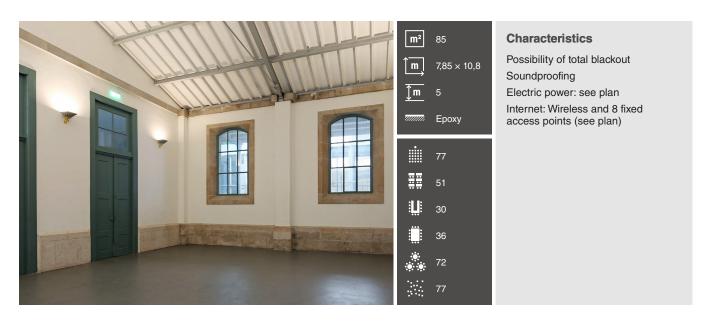

## Piquete hall

--- Beam

→ 32 A three-phase socket

4 16 A single-phase socket

Internet socket (RJ45)

It is forbidden to apply adhesive or any other fixing system that damages the floor. Please, use paper tape before any other type of tape.