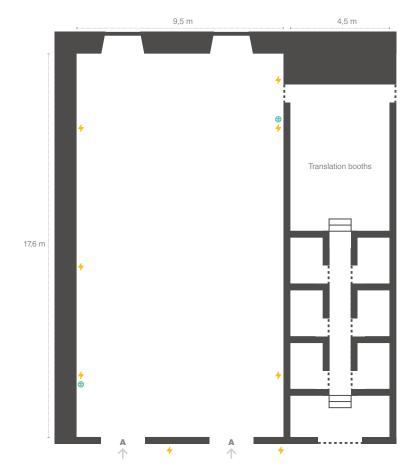

## D. Luís hall

Floor 2

\* Pre-approval required

4 16 A single-phase socket

Internet socket (RJ45)

Ø

It is forbidden to apply adhesive or any other fixing system that damages the floor. Please, use paper tape before any other type of tape.