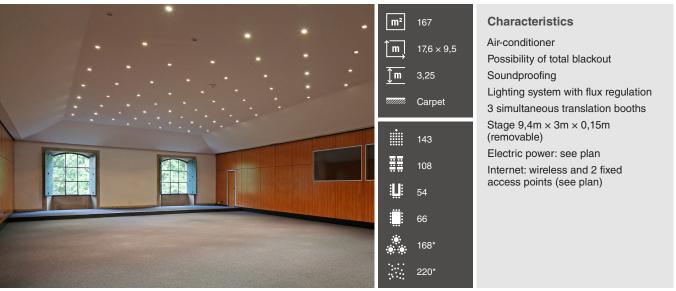

## D. Luís hall

Floor 2

\* Pre-approval required

4 16 A single-phase socket

Internet socket (RJ45)

Ø

It is forbidden to apply adhesive or any other fixing system that damages the floor. Please, use paper tape before any other type of tape.