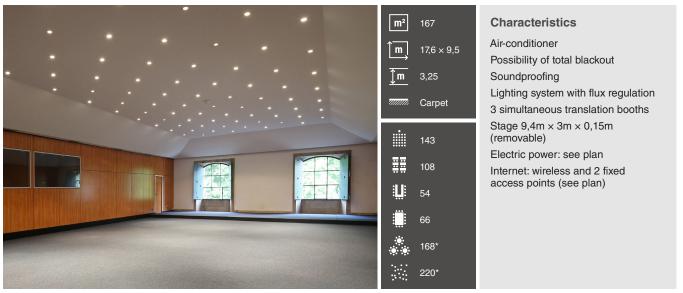

## D. Maria hall

Floor 2

→ Access

16 A single-phase socket

Internet socket (RJ45)

It is forbidden to apply adhesive or any other fixing system that damages the floor. Please, use paper tape before any other type of tape.

It is forbidden to stick any kind of object on the walls.

The maximum capacities of the rooms have been calculated with the greatest use of space in mind, so they may vary depending on the layout chosen.