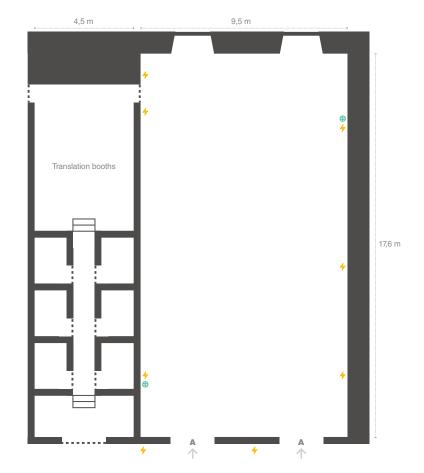

## D. Maria hall

Floor 2

→ Access

16 A single-phase socket

Internet socket (RJ45)

It is forbidden to apply adhesive or any other fixing system that damages the floor. Please, use paper tape before any other type of tape.