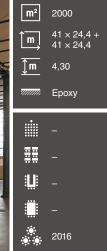

## Characteristics

Composed by two identical rooms Iron columns

Possibility of total blackout

Possibility of entrance of almost kind of vehicles (cars, boats, trucks, etc.)

Good access

Electric power: see plan Internet: Wireless and 3 fixed access points (see plan)