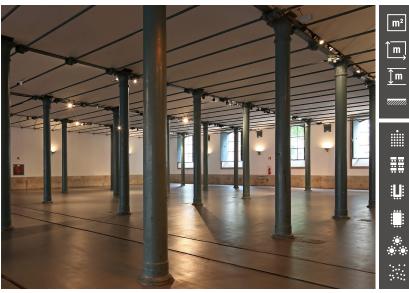

## Characteristics

Composed by two identical rooms Iron columns

Possibility of total blackout

Possibility of entrance of almost kind of vehicles (cars, boats, trucks, etc.)

Good access

Electric power: see plan Internet: Wireless and 3 fixed access points (see plan)