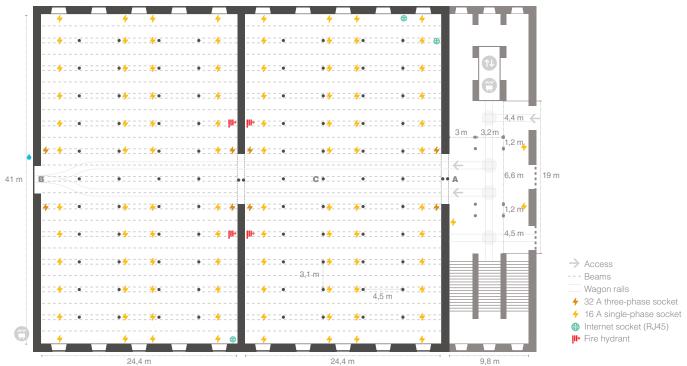

## Characteristics

Composed by two identical rooms Iron columns

Possibility of total blackout

Possibility of entrance of almost kind of vehicles (cars, boats, trucks, etc.)

Good access

Electric power: see plan Internet: Wireless and 3 fixed access points (see plan)

The maximum capacities of the rooms have been calculated with the greatest use of space in mind, so they may vary depending on the layout chosen.

The suspension of infrastructures, such as truss, lighting, projection, sound systems, and others must always be pre-approved by the Congress Centre.

Be careful when passing heavy materials (pallet trucks, lifting platforms, etc.) over floor boxes.

The facilities must be handed over in the same conditions as before.