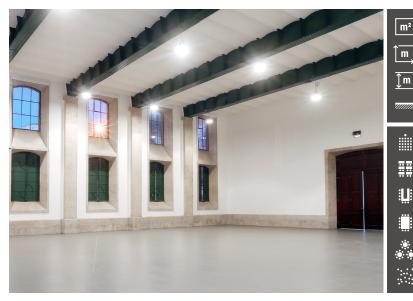

## Despachantes hall

## m<sup>2</sup> 510 Characteristics Located at the main

Ероху

476

334

entrance of the building Possibility of entrance of almost kind of vehicles (cars, boats, trucks, etc.)

Electric power: see plan

Internet: Wireless and 3 fixed access points (see plan)