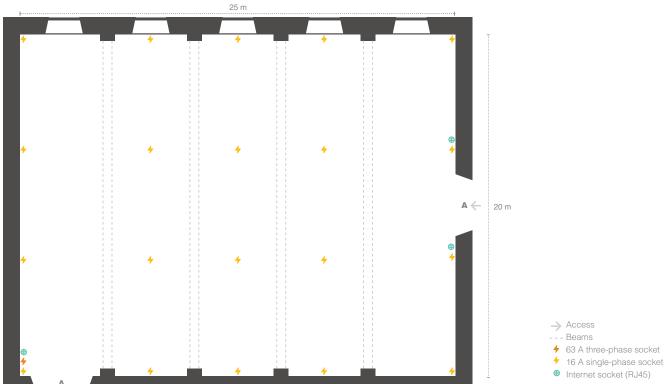

## m<sup>2</sup> 510 Characteristics Located at the main

Ероху

476

334

entrance of the building Possibility of entrance of almost kind of vehicles (cars, boats, trucks, etc.)

Electric power: see plan

Internet: Wireless and 3 fixed access points (see plan)