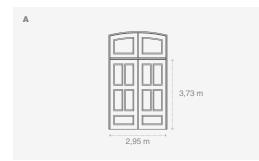

## Despachantes hall





## m<sup>2</sup> 510 Characteristics Located at the main

Ероху

476

334

entrance of the building Possibility of entrance of almost kind of vehicles (cars, boats, trucks, etc.)

Electric power: see plan

Internet: Wireless and 3 fixed access points (see plan)





It is forbidden to apply adhesive or any other fixing system that damages the floor. Please, use paper tape before any other type of tape.

It is forbidden to stick any kind of object on the walls or beams.



The maximum capacities of the rooms have been calculated with the greatest use of space in mind, so they may vary depending on the layout chosen.

The suspension of infrastructures, such as truss, lighting, projection, sound systems, and others must always be pre-approved by the Congress Centre.

Be careful when passing heavy materials (pallet trucks, lifting platforms, etc.) over floor boxes.

The facilities must be handed over in the same conditions as before.