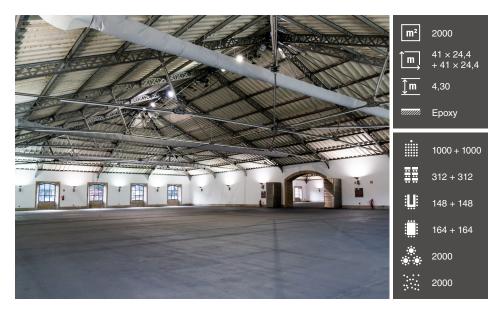

## Characteristics

Composed by two identical rooms Possibility of total blackout Possibility of entrance of almost kind of vehicles (cars, boats, etc.)

Electric power: see plan

Internet: Wireless and 2 fixed access points (see plan)