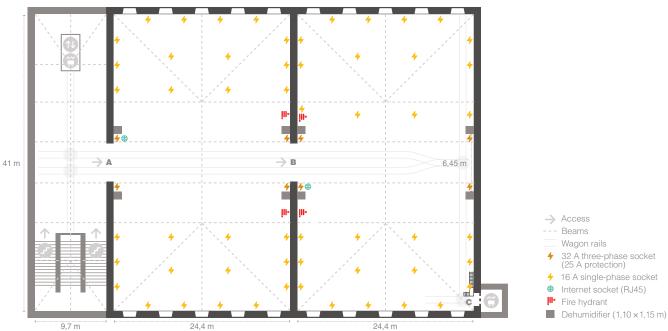

## Characteristics

Composed by two identical rooms Possibility of total blackout Possibility of entrance of almost kind of vehicles (cars, boats, etc.)

Electric power: see plan

Internet: Wireless and 2 fixed access points (see plan)