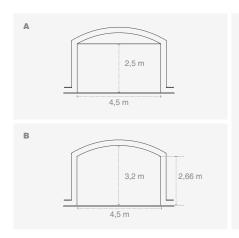

The maximum capacities of the rooms have been calculated with the greatest use of space in mind, so they may vary depending on the layout chosen.

The suspension of infrastructures, such as truss, lighting, projection, sound systems, and others must always be pre-approved by the Congress Centre.